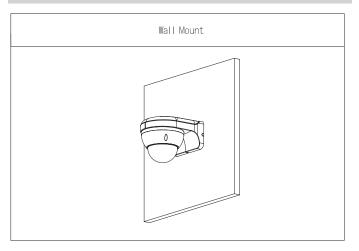

|
|                      |                                                                      |  |

#### Environment

| Operating Temperature | -40 °C to +60 °C (-40 °F to +140 °F) |
|-----------------------|--------------------------------------|
| Operating Humidity    | < 90% (RH)                           |
| Storage Temperature   | -40 °C to +60 °C (-40 °F to +140 °F) |
| Storage Humidity      | 10%–90% (RH)                         |
| Anti-corrosion Level  | Basic Protection                     |

| Ordering Information   |               |                    |  |
|------------------------|---------------|--------------------|--|
| Туре                   | Model         | Description        |  |
| Camera<br>Mount Series | DH-PFB2203W-B | Wall Mount Bracket |  |

#### Installation



## Dimensions (mm[inch])



### **Package Information**

- Wall mount bracket × 1
- M4×10 screw × 3
- ST4×25 screw × 4
- Plastic anchor × 4
- S3.0 wrench  $\times 1$

Rev 002.000 © 2025 Dahua. All rights reserved. Design and specifications are subject to change without notice. The images, specifications and information mentioned in the document are only for reference, and might differ from the actual product.