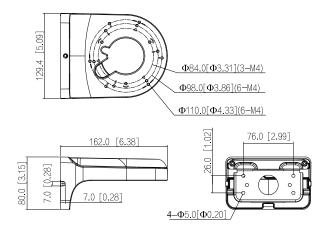

## Dimensions (mm[inch])

#### **Technical Specification**

| Structure            |                                                                      |  |
|----------------------|----------------------------------------------------------------------|--|
| Casing Material      | SGCC; Aluminum alloy                                                 |  |
| Product Dimensions   | 162.0 mm × 129.4 mm × 80.0 mm (6.38" × 5.09" × 3.15") (L × W × H)    |  |
| Appearance Color     | Black                                                                |  |
| Net Weight           | 0.48 kg (1.06 lb)                                                    |  |
| Gross Weight         | 0.56 kg (1.23 lb)                                                    |  |
| Load Bearing         | 1.0 kg (2.20 lb)                                                     |  |
| Installation         | Wall mount                                                           |  |
| Applicable Model     | Please see "Camera Accessories Selection"                            |  |
| Packaging Dimensions | 172.0 mm × 137.0 mm × 86.0 mm (6.77" × 5.39" ×<br>3.39") (L × W × H) |  |
|                      |                                                                      |  |